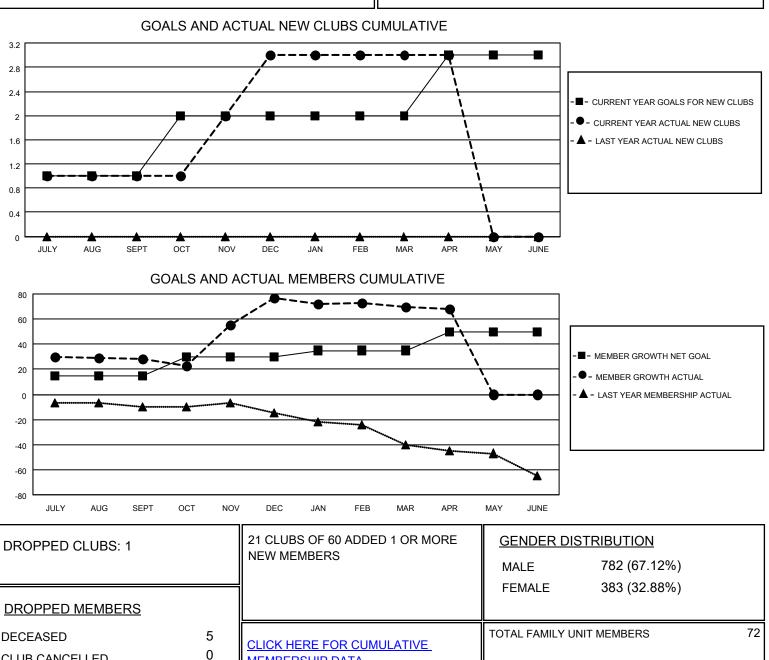

## LOCATION ESTONIA

District 120

Results as of: 4/30/2021

| Clubs                 |               |           |               | Members               |                       |                         |                                                    |
|-----------------------|---------------|-----------|---------------|-----------------------|-----------------------|-------------------------|----------------------------------------------------|
| RESULTS FOR 2020-2021 |               |           |               | RESULTS FOR 2020-2021 |                       |                         |                                                    |
| QUARTER               | NEW CLUB GOAL | NEW CLUBS | DROPPED CLUBS | QUARTER               | ER GROWTH NET<br>GOAL | MEMBER GROWTH<br>ACTUAL | DROPPED<br>MEMBERS ACTUAL<br>(including transfers) |
| JULY/AUG/SEPT         | 1             | 1         | 1             | JULY/AUG/SEPT         | 15                    | 41                      | 13                                                 |
| OCT/NOV/DEC           | 1             | 2         | 0             | OCT/NOV/DEC           | 15                    | 71                      | 22                                                 |
| JAN/FEB/MAR           | 0             | 0         | 0             | JAN/FEB/MAR           | 5                     | 4                       | 11                                                 |
| APR/MAY/JUNE          | 1             | 0         | 0             | APR/MAY/JUNE          | 15                    | 1                       | 3                                                  |